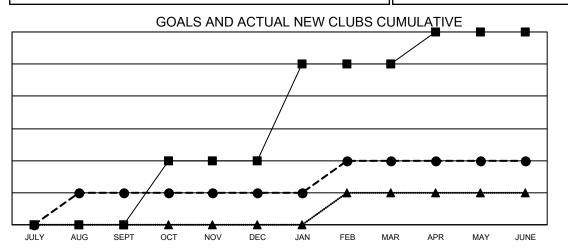

## LOCATION: OHIO

GMT: OPEN

GMT CA 1

| Clubs                 |               |           |               | Members               |                           |                         |                                                    |  |  |
|-----------------------|---------------|-----------|---------------|-----------------------|---------------------------|-------------------------|----------------------------------------------------|--|--|
| RESULTS FOR 2019-2020 |               |           |               | RESULTS FOR 2019-2020 |                           |                         |                                                    |  |  |
| QUARTER               | NEW CLUB GOAL | NEW CLUBS | DROPPED CLUBS | QUARTER               | IEMBER GROWTH NET<br>GOAL | MEMBER GROWTH<br>ACTUAL | DROPPED<br>MEMBERS ACTUAL<br>(including transfers) |  |  |
| JULY/AUG/SEPT         | 0             | 1         | 0             | JULY/AUG/SEP          | T 185                     | 205                     | 229                                                |  |  |
| OCT/NOV/DEC           | 2             | 0         | 2             | OCT/NOV/DEC           | 230                       | 179                     | 297                                                |  |  |
| JAN/FEB/MAR           | 3             | 1         | 3             | JAN/FEB/MAR           | 235                       | 263                     | 251                                                |  |  |
| APR/MAY/JUNE          | 1             | 0         | 4             | APR/MAY/JUNE          | 180                       | 98                      | 372                                                |  |  |

- CURRENT YEAR ACTUAL NEW CLUBS

▲ - LAST YEAR ACTUAL NEW CLUBS

| DROPPED CLUBS: 9  |       | 205 CLUBS OF 394 ADDED 1 OR MORE | GENDER DISTRIBUTION        |                |         |
|-------------------|-------|----------------------------------|----------------------------|----------------|---------|
|                   |       | NEW MEMBERS                      | MALE                       | 7,637 (71.44%) |         |
| DROPPED MEMBERS   |       |                                  | FEMALE                     | 3,053 (28.56%) |         |
| DECEASED          | 201   | CLICK HERE FOR CUMULATIVE        | TOTAL FAMILY UNIT MEMBERS  |                | 2,080   |
| CLUB CANCELLED 53 |       | MEMBERSHIP DATA                  | FAMILY MEMBERS PAYING HALF |                | 1 0 0 0 |
| OTHER 895         |       |                                  |                            |                | 1,063   |
| TOTAL             | 1,149 |                                  | 2020                       |                |         |