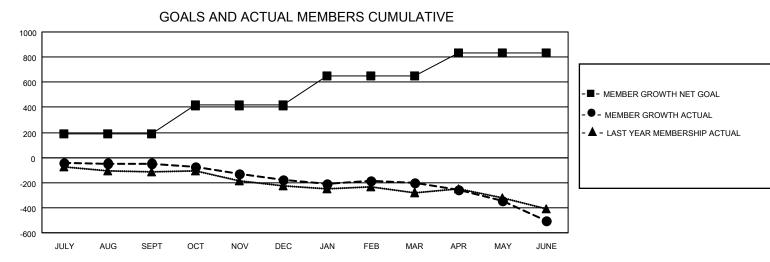

## LOCATION: OHIO

GMT: OPEN

GMT CA 1

| Clubs                 |               |           |               | Members               |                           |                         |                                                    |  |  |
|-----------------------|---------------|-----------|---------------|-----------------------|---------------------------|-------------------------|----------------------------------------------------|--|--|
| RESULTS FOR 2019-2020 |               |           |               | RESULTS FOR 2019-2020 |                           |                         |                                                    |  |  |
| QUARTER               | NEW CLUB GOAL | NEW CLUBS | DROPPED CLUBS | QUARTER               | IEMBER GROWTH NET<br>GOAL | MEMBER GROWTH<br>ACTUAL | DROPPED<br>MEMBERS ACTUAL<br>(including transfers) |  |  |
| JULY/AUG/SEPT         | 0             | 1         | 0             | JULY/AUG/SEP          | T 185                     | 205                     | 229                                                |  |  |
| OCT/NOV/DEC           | 2             | 0         | 2             | OCT/NOV/DEC           | 230                       | 179                     | 297                                                |  |  |
| JAN/FEB/MAR           | 3             | 1         | 3             | JAN/FEB/MAR           | 235                       | 263                     | 251                                                |  |  |
| APR/MAY/JUNE          | 1             | 0         | 4             | APR/MAY/JUNE          | 180                       | 98                      | 372                                                |  |  |